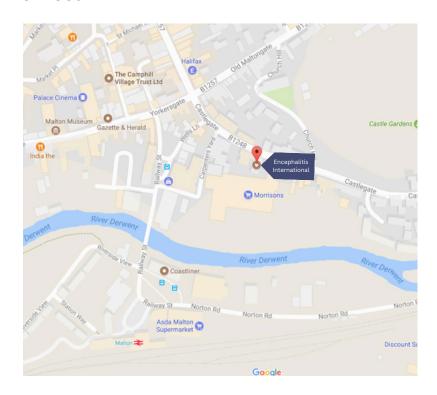

32 Castlegate
Malton
North Yorkshire YO17 7DT
United Kingdom t: +44 (0)1653 692583

By Rail: Malton Train Station Approximately 5 minutes on foot or 2 mins by taxi. By Bus: Malton Bus Station Approximately 4 minutes on foot

e: mail@encephalitis.info w: www.encephalitis.info

**A64 (Eastbound)** • Take the exit towards
Beverley/Helmsley/Norton

Malton B1248

• Continue onto York Rd/B1248. Continue to follow B1248 • Turn right at Butcher Corner onto Castlegate/B1248. Encephalitis International will be on the right **A64 (Westbound)** • Take the B1257/A169 exit towards Malton/Helmsley/ Pickering